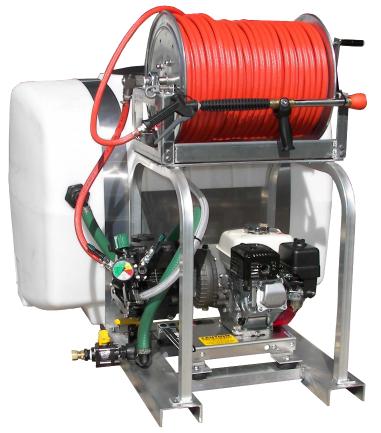

# **PRO-SOFT SPRAY SYSTEM**

# **UP TO 6.0GPM@UP TO 150PSI**

100 GALLON TANK9200 GALLON TANK9

SW100-G0615HC SW200-G0615HC

## **STANDARD FEATURES**

- 100 OR 200 gallon poly tank, skid, self contained system
- Durable-corrosion resistant: aluminum and stainless steel design
- Lightweight, rustproof modular construction
- Rugged GX200 Honda commercial engine
- Exclusive Tank-less Clean N flush Valve
- Hard coated: Gear Drive UDOR Zeta
  diaphragm pump

POWERED by HONDA

 Lightweight & rustproof frame w/lifetime warranty
 \*NOTE: THESE UNITS ARE DESIGNED TO BE FLUSHED IMMEDIATLEY AFTER EACH USE

### STANDARD ACCESSORIES

- Adjustable spray gun- throws up to 30' distance
- 400' of 3/8" chemical application hose
- Chemical resistant aluminum and S.S hose reel