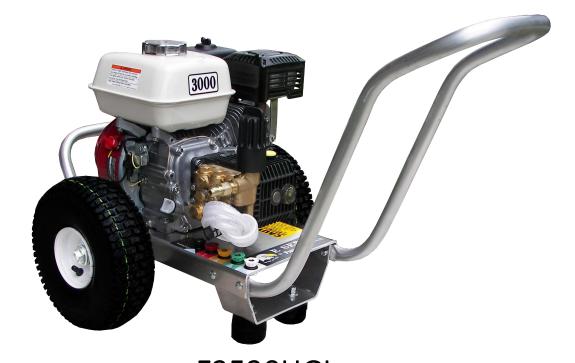

# **EAGLE SERIES**

E2530HGI 2.5 GPM@3000 PSI

# **POWERED** by **HONDA** GX200 Engine

#### Standard Features

- Revolutionary aircraft grade aluminum frame with dual handles (no welds to fail)
- Lifetime frame warranty
- 50 mesh inlet filter
- Adjustable pressure unloader
- Low oil shutdown
- Pneumatic tires
- Dual padded shock absorbing feet
- 3/4" cold-rolled steel threaded axle
- Commercial/Industrial grade engines
- Thermo-sensor (prevents overheating in bypass mode)