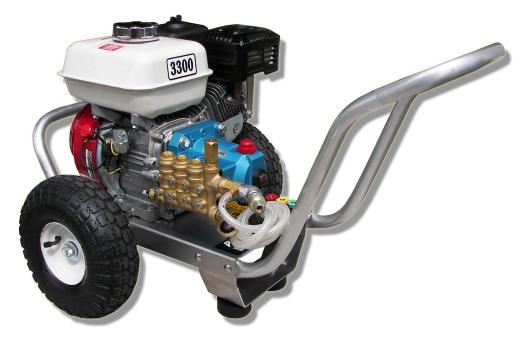

## **EAGLE SERIES**

# E2533HCI **2.5 GPM@3300 PSI**

## Standard Accessories

- Gun/wand assembly w/quick connects
- 50' high pressure hose w/quick connects
- Chemical injector
- 4 color-coded QC spray nozzles
- 1 color-coded QC chemical nozzle

# HONDA GX200 Engine

## Standard Features

- Revolutionary aircraft grade aluminum frame with dual handles (no welds to fail)
- Lifetime frame warranty
- 50 mesh inlet filter
- Adjustable pressure unloader
- Low oil shutdown
- Pneumatic tires
- Dual padded shock absorbing feet
- 3/4" cold-rolled steel threaded axle
- Commercial/Industrial grade engines
- Thermo-sensor (prevents overheating in bypass mode)