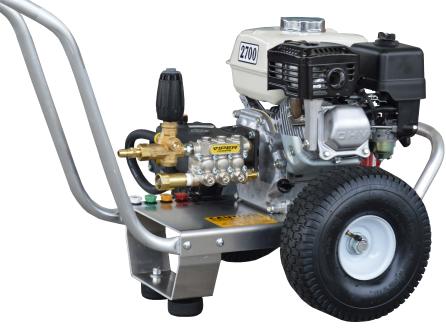

### **EAGLE SERIES**

# E3027HA **3 GPM@2700 PSI**

#### Standard Accessories

- Gun/wand assembly w/quick connects
- 50' high pressure hose w/quick connects
- Chemical injector
- 4 color-coded QC spray nozzles
- 1 color-coded QC chemical nozzle

## HONDA GX200 Engine

#### Standard Features

- Revolutionary aircraft grade aluminum frame with dual handles (no welds to fail)
- Lifetime frame warranty
- 50 mesh inlet filter
- Adjustable pressure unloader
- Low oil shutdown
- Pneumatic tires
- Dual padded shock absorbing feet
- 3/4" cold-rolled steel threaded axle
- Commercial/Industrial grade engines
- Thermo-sensor (prevents overheating in bypass mode)