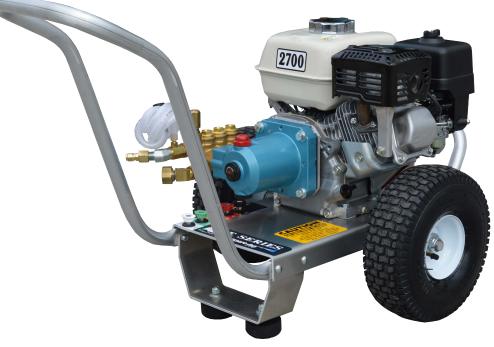

### **EAGLE SERIES**

# E3027HC 3 GPM@2700 PSI

#### Standard Accessories

- Gun/wand assembly w/quick connects
- 50' high pressure hose w/quick connects
- Chemical injector
- 4 color-coded QC spray nozzles
- 1 color-coded QC chemical nozzle

## HONDA GX200 Engine

#### Standard Features

- Revolutionary aircraft grade aluminum frame with dual handles (no welds to fail)
- Lifetime frame warranty
- 50 mesh inlet filter
- Adjustable pressure unloader
- Low oil shutdown
- Pneumatic tires
- Dual padded shock absorbing feet
- 3/4" cold-rolled steel threaded axle
- Commercial/Industrial grade engines
- Thermo-sensor (prevents overheating in bypass mode)