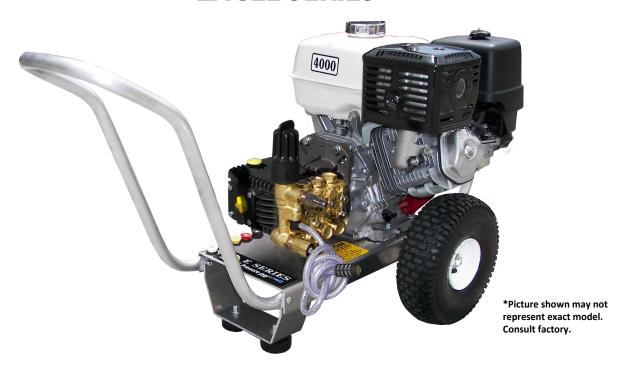

### **EAGLE SERIES**

# E3027HGI 3 GPM@2700 PSI

#### TP2530J34 Pump

#### Standard Accessories

- Gun/wand assembly w/quick connects
- 50' high pressure hose w/quick connects
- Chemical injector
- 4 color-coded QC spray nozzles
- ◆ 1 color-coded QC chemical nozzle

## **HONDA** GX200 Engine

#### Standard Features

- Revolutionary aircraft grade aluminum frame with dual handles (no welds to fail)
- Lifetime frame warranty
- ♦ 50 mesh inlet filter
- Adjustable pressure unloader
- Low oil shutdown
- Pneumatic tires
- Dual padded shock absorbing feet
- ♦ 3/4" cold-rolled steel threaded axle
- Commercial/Industrial grade engines
- Thermo-sensor (prevents overheating in bypass mode)