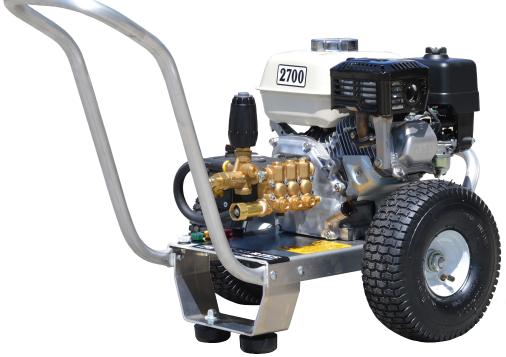

# **EAGLE SERIES**

\* Picture shown may not represent exact model. Consult factory.

E3027RC

# 3 GPM@2700 PSI

# **SUBARU** EX170 Engine

#### Standard Features

- Revolutionary aircraft grade aluminum frame with dual handles (no welds to fail)
- Lifetime frame warranty
- ♦ 50 mesh inlet filter
- Adjustable pressure unloader
- Low oil shutdown
- Pneumatic tires
- Dual padded shock absorbing feet
- ♦ 3/4" cold-rolled steel threaded axle
- Commercial/Industrial grade engines
- Thermo-sensor (prevents overheating in bypass mode)