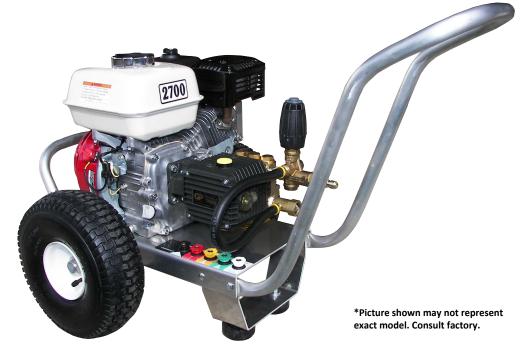

## **EAGLE SERIES**

# E3027RG **3 GPM@2700 PSI**

uh

Κħ

### Standard Accessories

- Gun/wand assembly w/quick connects
- ◆ 50′ high pressure hose w/quick connects
- Chemical injector
- 4 color-coded QC spray nozzles
- 1 color-coded QC chemical nozzle

#### **Available Options**

- Skid Mount precede model with S/ Example: S/E4040HG
- ♦ Block Mounted K7 Unloader-3500 PSI max
- UPS-Shipping Carton: No extra charge includes a specially designed protective carton and contractor grade two piece gunwand assembly. Order standard model and add UPS suffix after model. Example: E3027HA-UPS

# **SUBARU** EX170 Engine

#### Standard Features

- Revolutionary aircraft grade aluminum frame with dual handles (no welds to fail)
- Lifetime frame warranty
- ♦ 50 mesh inlet filter
- Adjustable pressure unloader
- Low oil shutdown
- Pneumatic tires
- Dual padded shock absorbing feet
- ♦ 3/4" cold-rolled steel threaded axle
- Commercial/Industrial grade engines
- Thermo-sensor (prevents overheating in bypass mode)