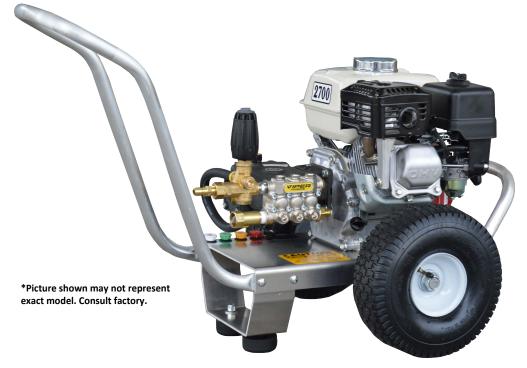

## **EAGLE SERIES**



# E3032HV **3 GPM@3200 PSI**

## VIPER VV3G36G Pump

### Standard Accessories

- Gun/wand assembly w/quick connects
- ◆ 50′ high pressure hose w/quick connects
- Chemical injector
- ♦ 4 color-coded QC spray nozzles
- ◆ 1 color-coded QC chemical nozzle

#### **Available Options**

 Skid Mount – precede model with S/ Example: S/E4040HG

**NOTE**: GX270 & larger units come with powder coated steel skid

## **HONDA** GX270 Engine

#### Standard Features

- Revolutionary aircraft grade aluminum frame with dual handles (no welds to fail)
- Lifetime frame warranty
- ♦ 50 mesh inlet filter
- Adjustable pressure unloader
- Low oil shutdown
- ♦ Pneumatic tires
- Dual padded shock absorbing feet
- ♦ 3/4" cold-rolled steel threaded axle
- Commercial/Industrial grade engines
- Thermo-sensor (prevents