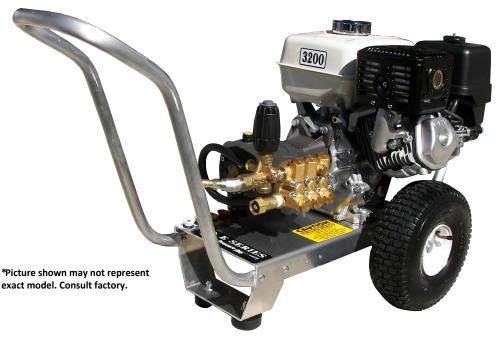

# EAGLE SERIES

E3032RA **3 GPM@3200 PSI** 

## SUBARU EX270 Engine

### Standard Features

- Revolutionary aircraft grade aluminum frame with dual handles (no welds to fail)
- Lifetime frame warranty
- 50 mesh inlet filter
- Adjustable pressure unloader
- Low oil shutdown
- Pneumatic tires
- Dual padded shock absorbing feet
- 3/4" cold-rolled steel threaded axle
- Commercial/Industrial grade engines
- Thermo-sensor (prevents overheating in bypass mode)