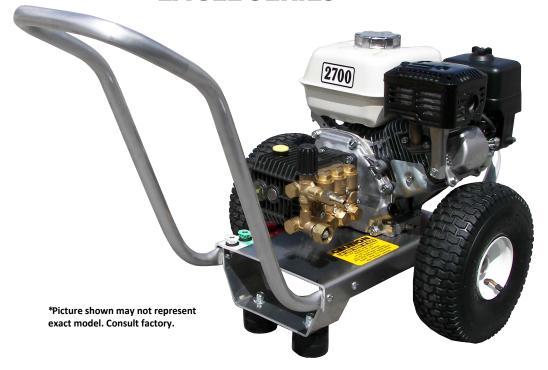

## **EAGLE SERIES**

# E3032RG **3 GPM@3200 PSI**

### Standard Accessories

- Gun/wand assembly w/quick connects
- ◆ 50′ high pressure hose w/quick connects
- Chemical injector
- 4 color-coded QC spray nozzles
- ◆ 1 color-coded QC chemical nozzle

#### Standard Features

- Revolutionary aircraft grade aluminum frame with dual handles (no welds to fail)
- Lifetime frame warranty
- ♦ 50 mesh inlet filter
- Adjustable pressure unloader
- ♦ Low oil shutdown
- ♦ Pneumatic tires
- Dual padded shock absorbing feet
- ♦ 3/4" cold-rolled steel threaded axle
- Commercial/Industrial grade engines
- Thermo-sensor (prevents overheating in bypass mode)