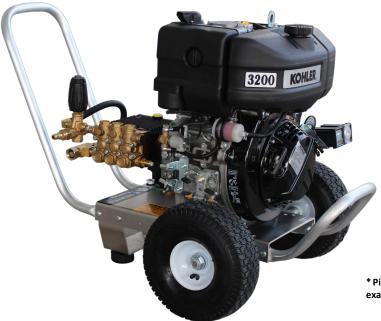

## EAGLE SERIES DIESEL/DIRECT DRIVE

\* Picture shown may not represent exact model. Consult factory.

# E4032KLDA **4 GPM@3200 PSI**

### **KOHLER**. KD420 Engine

#### Standard Features

- Revolutionary aircraft grade aluminum frame with dual handles (no welds to fail)
- Lifetime frame warranty
- ◆ 50 mesh inlet filter
- Adjustable pressure unloader
- Low oil shutdown
- Pneumatic tires
- Dual padded shock absorbing feet
- ♦ 3/4" cold-rolled steel threaded axle
- Commercial/Industrial grade engines
- Thermo-sensor (prevents overheating in bypass mode)