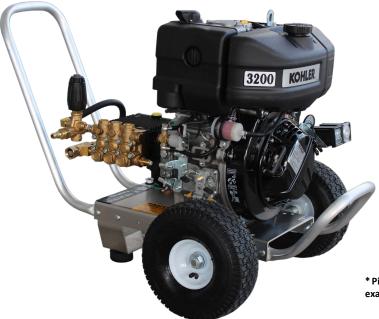

## EAGLE SERIES DIESEL/DIRECT DRIVE

\* Picture shown may not represent exact model. Consult factory.

# E4032KLDCE **4GPM@3200PSI**

#### 66PPX40GG1Pump

### **KOHLER**. KD420ES Engine