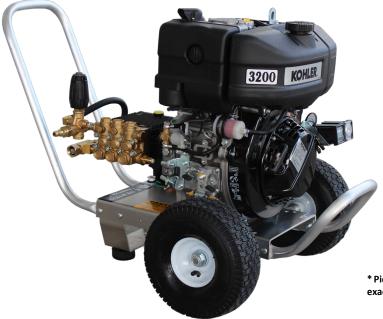

# EAGLE SERIES DIESEL/DIRECT DRIVE

\* Picture shown may not represent exact model. Consult factory.

# E4032KLDV **4GPM@3200PSI**

## VIPER VV4G42G Pump

### **KOHLER**. KD420 Engine