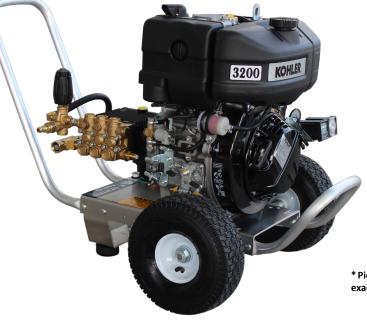

\* Picture shown may not represent exact model. Consult factory.

# E4032KLDVE 4GPM@3200PSI

## VIPER VV4G42G Pump

#### Standard Accessories

- Gun/wand assembly w/quick connects
- 50' high pressure hose w/quick connects
- Chemical injector assembly w/quick connects
- 4 color-coded QC spray nozzles
- 1 color-coded QC chemical nozzle

#### Available Options

- Skid Mount precede model with S/ Example: S/E4032LDG
- \*NOTE: GX270 and larger gas skid units & diesel skid units include powder coated steel skid with four rubber feet
- Block Mounted K7 Unloader-3500 PSI max

## KOHLER, KD420ES Engine

### Standard Features

- Revolutionary aircraft grade aluminum frame with dual handles (no welds to fail)
- Lifetime frame warranty
- 50 mesh inlet filter
- Adjustable pressure unloader
- Low oil