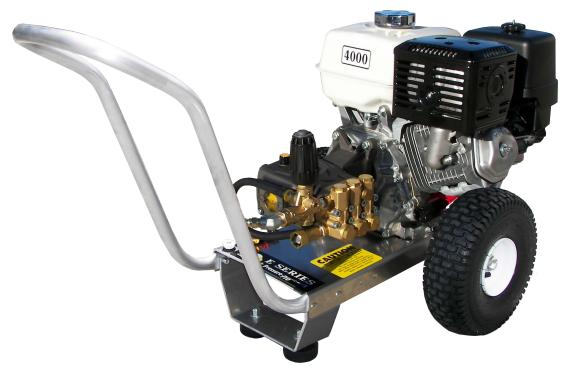

### **EAGLE SERIES**

# E4035HA 4 GPM@3500 PSI

#### Standard Accessories

- Gun/wand assembly w/quick connects
- ♦ 50′ high pressure hose w/quick connects
- Chemical injector
- ◆ 4 color-coded QC spray nozzles
- ◆ 1 color-coded QC chemical nozzle

### **Available Options**

 Skid Mount – precede model with S/ Example: S/E4040HG

**NOTE**: GX270 & larger units come with Powder Coated Steel Skid

- ♦ Block Mounted K7 Unloader-3500 PSI max
- GX390 MODELS ONLY. Electric start upgrade available. All electric start models include battery and marine battery box

## **HONDA** GX390 Engine

#### Standard Features

- Revolutionary aircraft grade aluminum frame with dual handles (no welds to fail)
- Lifetime frame warranty
- ♦ 50 mesh inlet filter
- Adjustable pressure unloader
- ♦ Low oil shutdown
- ◆ Pneumatic tires
- Dual padded shock absorbing feet
- ♦ 3/4" cold-rolled steel threaded axle
- Commercial/Industrial grade engines
- Thermo-sensor (prevents overheating in bypass mode)