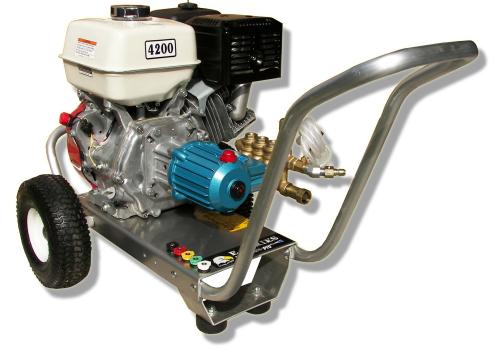

### **EAGLE SERIES**

# E4042HCI 4GPM@4200PSI

67DX39G1I Pump

## HONDA GX390 Engine

#### Standard Features

- Revolutionary aircraft grade aluminum frame with dual handles (no welds to fail)
- Lifetime frame warranty
- 50 mesh inlet filter
- Adjustable pressure unloader
- Low oil shutdown
- Pneumatic tires
- Dual padded shock absorbing feet
- 3/4" cold-rolled steel threaded axle
- Commercial/Industrial grade engines
- Thermo-sensor (prevents overheating in bypass mode)