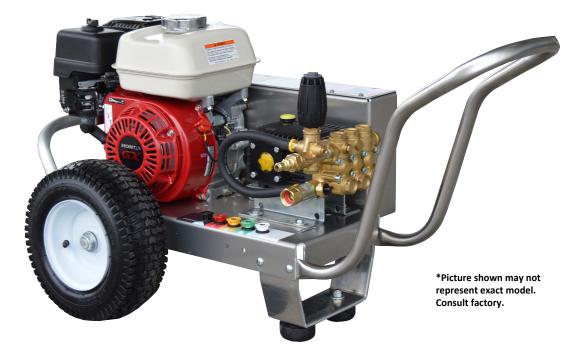

### **EAGLE SERIES**

# EB3025HA 3 GPM@2500 PSI

#### Standard Accessories

- Gun/wand assembly w/quick connects
- 50' high pressure hose w/quick connects
- Chemical injector assembly w/quick connects
- 4 color-coded QC spray nozzles
- 1 color-coded QC chemical nozzle

## **HONDA** GX200 Engine

#### Standard Features

- Revolutionary aircraft grade aluminum frame with dual handles (no welds to fail)
- Lifetime frame warranty
- 50 mesh inlet filter
- Adjustable pressure unloader
- Low oil shutdown
- Pneumatic tires
- Dual padded shock absorbing feet
- 3/4" cold-rolled steel threaded axle
- Commercial/Industrial grade engines
- Thermo-sensor (prevents overheating in bypass mode)