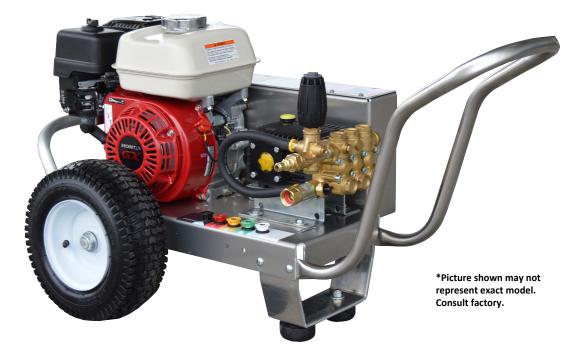

### **EAGLE SERIES**

# EB3032HA 3 GPM@3200 PSI

RRA3.5G30N Pump

## **HONDA** GX270 Engine

#### Standard Features

- Revolutionary aircraft grade aluminum frame with dual handles (no welds to fail)
- Lifetime frame warranty
- 50 mesh inlet filter
- Adjustable pressure unloader
- Low oil shutdown
- Pneumatic tires
- Dual padded shock absorbing feet
- 3/4" cold-rolled steel threaded axle
- Commercial/Industrial grade engines
- Thermo-sensor (prevents overheating in bypass mode)