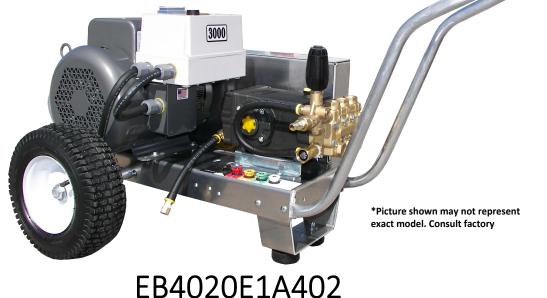

## Standard Accessories

- Gun/wand assembly w/quick connects
- 50' high pressure hose w/quick connects
- Chemical injector assembly w/quick connects
- 4 color-coded QC spray nozzles
- 1 color-coded QC chemical nozzle

#### Available Options

- Powder Coated Steel Skid Mount Precede model with S/ Example: S/EB4035E3G302
- Block Mounted k7 Unloader-3500 PSI max
- Auto Start/Stop (230V)
- Auto Start/Stop w/ time delay-consult factory
- 460V available-consult factory
  NOTE: Review specs for models with Auto Start/Stop options as these units are custom made and both NONCANCELABLE & NONRETURNABLE

## Standard Features

- Revolutionary aircraft grade aluminum frame with dual handles (no welds to fail)
- Lifetime frame warranty
- Choice of reliable AR, Cat and General pumps
- 3VX belt system offers balanced power transfer
- 50 mesh inlet water filter
- Adjustable pressure unloader
- Pneumatic tires
- Dual padded shock absorbing feet
- 3/4" cold-rolled steel threaded axle
- Low speed pump and thermo-sensor (prevents overheating in bypass mode)
- TEFC Commercial/Industrial motors
- Heavy duty motor controls in NEMA enclosure w/12' power cord (no GFCI or plug)