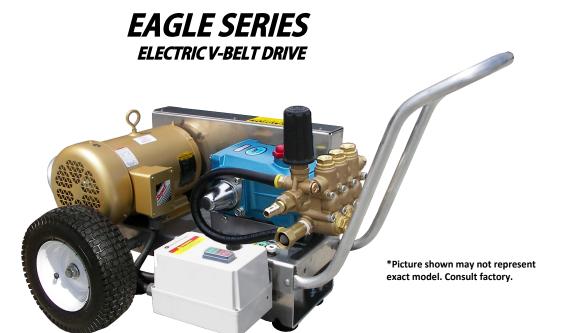

## Standard Features

- Revolutionary aircraft grade aluminum frame with dual handles (no welds to fail)
- Lifetime frame warranty
- Choice of reliable AR, Cat and General pumps
- 3VX belt system offers balanced power transfer
- 50 mesh inlet water filter
- Adjustable pressure unloader
- Pneumatic tires
- Dual padded shock absorbing feet
- ♦ 3/4" cold-rolled steel threaded axle
- Low speed pump and thermo-sensor (prevents overheating in bypass mode)
- ◆ TEFC Commercial/Industrial motors
- Heavy duty motor controls in NEMA enclosure w/12' power cord (no GFCI or plug)