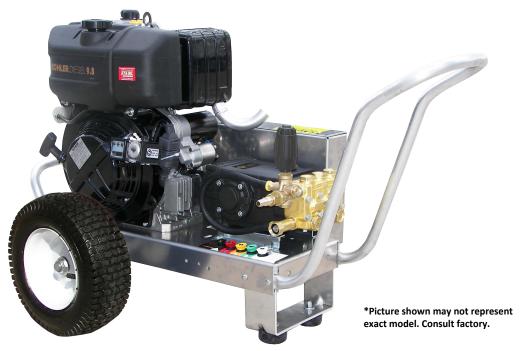

# EAGLE SERIES DIESEL/V-BELT DRIVE

# EB4032KLDCE **4 GPM@3200 PSI**

### 5PP3140 Pump

## **KOHLER**. KD420ES Engine