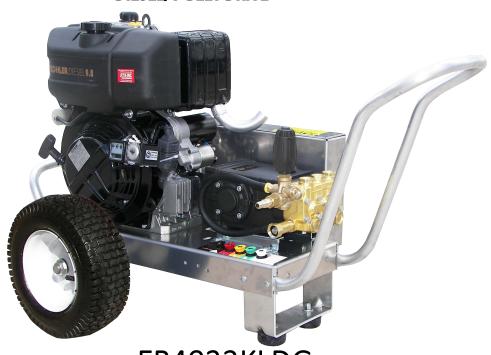

# EAGLE SERIES DIESEL/V-BELT DRIVE

EB4032KLDG
4 GPM@3200 PSI

#### Standard Accessories

- Gun/wand assembly w/quick connects
- ◆ 50′ high pressure hose w/quick connects
- Chemical injector assembly w/quick connects
- 4 color-coded QC spray nozzles
- ◆ 1 color-coded QC chemical nozzle

### **Available Options**

- Skid Mount precede model with S/ Example: S/E4032LDG
- \*NOTE: GX270 and larger gas skid units & diesel skid units include powder coated steel skid with four rubber feet
- ♦ Block Mounted K7 Unloader-3500 PSI max

## **KOHLER**. KD420 Engine

#### Standard Features

- Revolutionary aircraft grade aluminum frame with dual handles (no welds to fail)
- Lifetime frame warranty
- ♦ 50 mesh inlet filter
- Adjustable pressure unloader
- ♦ Low oil shutdown
- Pneumatic tires
- Dual padded shock absorbing feet
- ♦ 3/4" cold-rolled steel threaded axle
- Commercial/Industrial grade engines
- Thermo-sensor (prevents overheating in bypass mode)