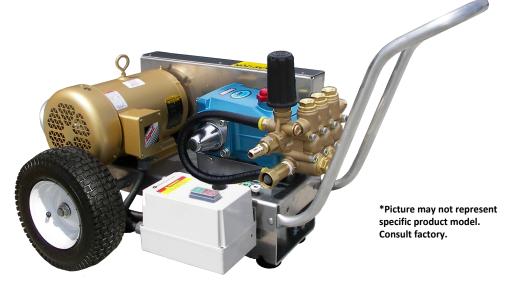

## **EAGLE SERIES ELECTRIC V-BELT DRIVE**

EB4035E1CP402

# 4GPM@3500PSI

230V/1PH/40A **10HP** 

# MARATHON<sup>®</sup> L3711T Motor

#### Standard Features

- Revolutionary aircraft grade aluminum frame with dual handles (no welds to fail)
- Lifetime frame warranty
- Choice of reliable AR, Cat and General pumps
- 3VX belt system offers balanced power transfer
- 50 mesh inlet water filter
- Adjustable pressure unloader
- Pneumatic tires
- Dual padded shock absorbing feet
- 3/4" cold-rolled steel threaded axle
- Low speed pump and thermo-sensor (prevents overheating in bypass mode)
- TEFC Commercial/Industrial motors
- Heavy duty motor controls in NEMA enclosure w/12' power cord (no GFCI or plug)