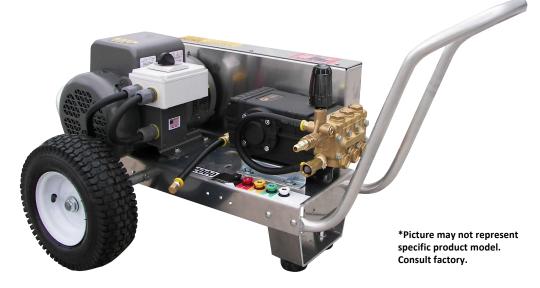

# EAGLE SERIES ELECTRIC V-BELT DRIVE

EB4035E3A402

# 4GPM@3500PSI

230V/3PH/23A **10HP** 

## Standard Accessories

- Gun/wand assembly w/quick connects
- 50' high pressure hose w/quick connects
- ◆ Chemical injector assembly w/quick connects
- 4 color-coded QC spray nozzles
- 1 color-coded QC chemical nozzle

### **Available Options**

- Powder Coated Steel Skid Mount Precede model with S/ Example: S/EB4035E3G402
- ♦ Block Mounted K7 Unloader-3500 PSI max
- Auto Start/Stop (230V)
- Auto Start/Stop w/ time delay-consult factory
- ♦ 460V available-consult factory

### Standard Features

- Revolutionary aircraft grade aluminum frame with dual handles (no welds to fail)
- Lifetime frame warranty
- Choice of reliable AR, Cat and General pumps
- 3VX belt system offers balanced power transfer
- 50 mesh inlet water filter
- Adjustable pressure unloader
- Pneumatic tires
- Dual padded shock absorbing feet
- ♦ 3/4" cold-rolled steel threaded axle
- Low speed pump and thermo-sensor (prevents overheating in bypass mode)
- ◆ TEFC Commercial/Industrial motors
- Heavy duty motor controls in NEMA enclosure w/12' power cord (no GFCI or plug)