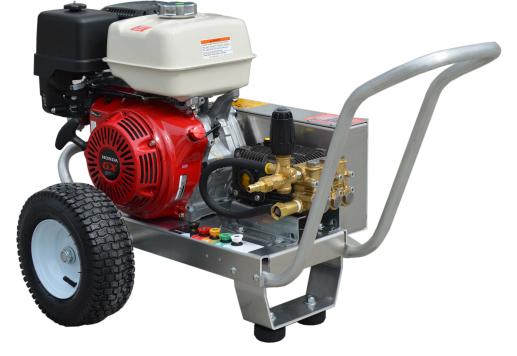

### **EAGLE SERIES**

# EB4035HA 4 GPM@3500 PSI

#### Standard Accessories

- Gun/wand assembly w/quick connects
- 50' high pressure hose w/quick connects
- Chemical injector assembly w/quick connects
- 4 color-coded QC spray nozzles
- 1 color-coded QC chemical nozzle

#### Available Options

- Skid Mount precede model with S/ Example: S/E4040HG
- Block Mounted K7 Unloader-3500 PSI max
- GX390 MODELS ONLY-Electric start upgrade option: Available on GX390 Hondas only. All electric start models include battery and marine battery box.

## **HONDA** GX390 Engine

#### Standard Features

- Revolutionary aircraft grade aluminum frame with dual handles (no welds to fail)
- Lifetime frame warranty
- 50 mesh inlet filter
- Adjustable pressure unloader
- Low oil shutdown
- Pneumatic tires
- Dual padded shock absorbing feet
- 3/4" cold-rolled steel threaded axle
- Commercial/Industrial grade engines
- Thermo-sensor (prevents overheating in bypass mode)