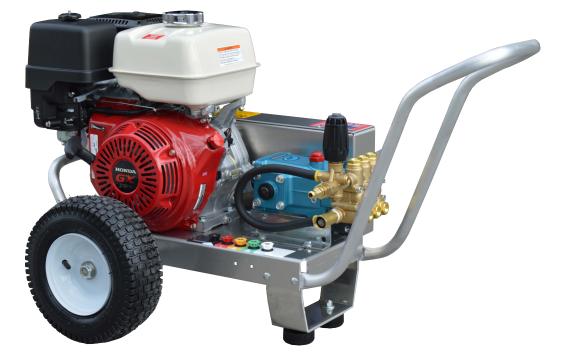

### EAGLE SERIES

# EB4035HC 4 GPM@3500 PSI

#### Standard Accessories

- Gun/wand assembly w/quick connects
- 50' high pressure hose w/quick connects
- Chemical injector assembly w/quick connects
- 4 color-coded QC spray nozzles
- 1 color-coded QC chemical nozzle

## **HONDA** GX390 Engine

#### Standard Features

- Revolutionary aircraft grade aluminum frame with dual handles (no welds to fail)
- Lifetime frame warranty
- 50 mesh inlet filter
- Adjustable pressure unloader
- Low oil shutdown
- Pneumatic tires
- Dual padded shock absorbing feet
- 3/4" cold-rolled steel threaded axle
- Commercial/Industrial grade engines
- Thermo-sensor (prevents overheating in bypass mode)