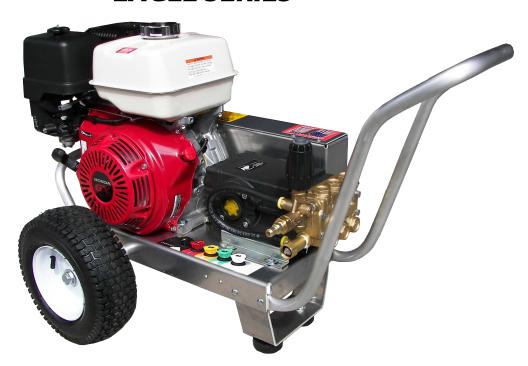

### **EAGLE SERIES**

# EB4040HG 4GPM@4000PSI

HP4040 Pump

#### Standard Accessories

- Gun/wand assembly w/quick connects
- ◆ 50′ high pressure hose w/quick connects
- Chemical injector assembly w/quick connects
- 4 color-coded QC spray nozzles
- ◆ 1 color-coded QC chemical nozzle

#### **Available Options**

- Skid Mount precede model with S/ Example: S/E4040HG
- ♦ Block Mounted K7 Unloader-3500 PSI max
- GX390 MODELS ONLY-Electric start upgrade option: Available on GX390 Hondas only. All electric start models include battery and marine battery box.

## **HONDA** GX390 Engine

#### Standard Features

- Revolutionary aircraft grade aluminum frame with dual handles (no welds to fail)
- Lifetime frame warranty
- ◆ 50 mesh inlet filter
- Adjustable pressure unloader
- ♦ Low oil shutdown
- Pneumatic tires
- Dual padded shock absorbing feet
- 3/4" cold-rolled steel threaded axle
- Commercial/Industrial grade engines
- Thermo-sensor (prevents overheating in bypass mode)