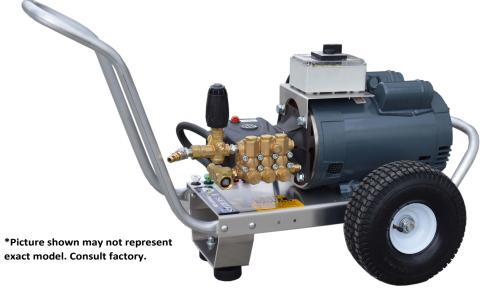

# EAGLE SERIES ELECTRIC DIRECT DRIVE

EE3020G50HZ

## **3GPM@2000PSI**

230V/1PH/25A **5.0HP** 

### Standard Accessories

- Gun/wand assembly w/quick connects
- 50' high pressure hose w/quick connects
- Chemical injector assembly w/quick connects
- ◆ 4 color-coded QC spray nozzles
- 1 color-coded QC chemical nozzle
   Available Options

#### Standard Features

- Revolutionary aircraft grade aluminum frame with dual handles (no welds to fail)
- Lifetime frame warranty
- 50 mesh inlet filter
- Adjustable pressure unloader
- Pneumatic tires
- Dual padded shock absorbing feet
- ♦ 3/4" cold-rolled steel threaded axle
- Thermo-sensor (prevents overheating in bypass mode)
- ♦ Commercial/Industrial grade motors
- ◆ 115 volt units include GFCI w/36′ cord w/plug
- 230 volt units include 12' cord (no GFCI or plug)