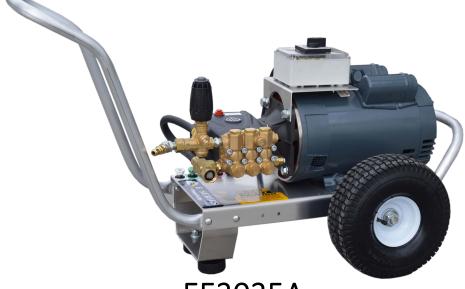

## **EAGLE SERIES ELECTRIC DIRECT DRIVE**

EE3035A

# 3GPM@3500PSI

230V/1PH/35A **7.5HP** 

#### Standard Accessories

- Gun/wand assembly w/quick connects
- 50' high pressure hose w/quick connects
- Chemical injector assembly w/quick connects
- 4 color-coded QC spray nozzles
- 1 color-coded QC chemical nozzle

#### Standard Features

- Revolutionary aircraft grade aluminum frame with dual handles (no welds to fail)
- Lifetime frame warranty
- 50 mesh inlet filter
- Adjustable pressure unloader
- Pneumatic tires
- Dual padded shock absorbing feet
- 3/4" cold-rolled steel threaded axle
- Thermo-sensor (prevents overheating in bypass mode)
- Commercial/Industrial grade motors
- 115 volt units include GFCI w/36' cord w/plug
- 230 volt units include 12' cord (no GFCI or plug)