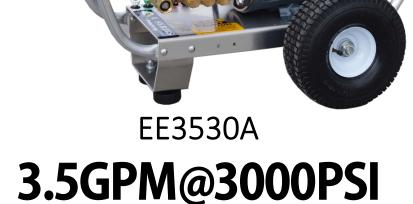

## Standard Accessories

- Gun/wand assembly w/quick connects
- 50' high pressure hose w/quick connects
- Chemical injector assembly w/quick connects
- 4 color-coded QC spray nozzles
- 1 color-coded QC chemical nozzle
  <u>Available Options</u>
- Skid Mount Precede model with S/ Example: S/EE3035A
   NOTE: 5 HP & larger units come with powder coated steel skid
- Block Mounted K7 Unloader-3500 PSI max
- Auto Start/Stop (230V)

## Standard Features

- Revolutionary aircraft grade aluminum frame with dual handles (no welds to fail)
- Lifetime frame warranty
- 50 mesh inlet filter
- Adjustable pressure unloader
- Pneumatic tires
- Dual padded shock absorbing feet
- 3/4" cold-rolled steel threaded axle
- Thermo-sensor (prevents overheating in bypass mode)
- Commercial/Industrial grade motors
- 115 volt units include GFCI w/36' cord w/plug
- 230 volt units include 12' cord (no GFCI or plug)