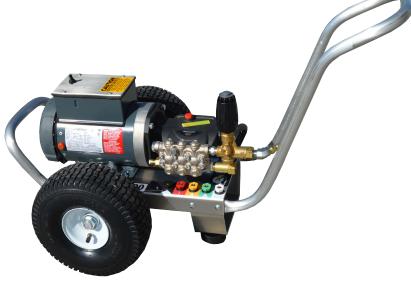

## EAGLE SERIES ELECTRIC DIRECT DRIVE

EE3530G

## 3.5GPM@3000PSI

230V/1PH/35A **7.5 HP** 

## Standard Accessories

- Gun/wand assembly w/quick connects
- ♦ 50′ high pressure hose w/quick connects
- Chemical injector assembly w/quick connects
- 4 color-coded QC spray nozzles
- 1 color-coded QC chemical nozzle
   Available Options
- Skid Mount Precede model with S/ Example: S/EE3035A
   NOTE: 5 HP & larger units come with powder coated steel skid
- Block Mounted K7 Unloader-3500 PSI max
- Auto Start/Stop (230V)

## Standard Features

- Revolutionary aircraft grade aluminum frame with dual handles (no welds to fail)
- Lifetime frame warranty
- ◆ 50 mesh inlet filter
- Adjustable pressure unloader
- Pneumatic tires
- Dual padded shock absorbing feet
- ♦ 3/4" cold-rolled steel threaded axle
- Thermo-sensor (prevents overheating in bypass mode)
- Commercial/Industrial grade motors
- 115 volt units include GFCI w/36' cord w/plug
- 230 volt units include 12' cord (no GFCI or plug)