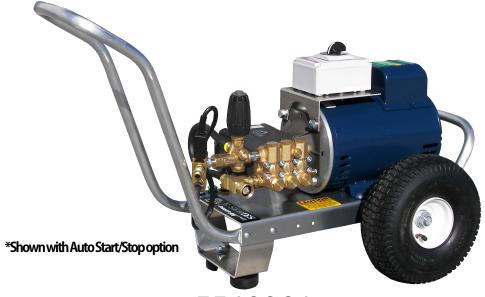

# EAGLE SERIES ELECTRIC DIRECT DRIVE

EE4020A

## 4GPM@2000PSI

230V/1PH/26A **6.0HP** 

## 2 MARATION 184TBDR17031 Motor

### Standard Accessories

- Gun/wand assembly w/quick connects
- ◆ 50′ high pressure hose w/quick connects
- Chemical injector assembly w/quick connects
- ◆ 4 color-coded QC spray nozzles
- 1 color-coded QC chemical nozzle

### Standard Features

- Revolutionary aircraft grade aluminum frame with dual handles (no welds to fail)
- Lifetime frame warranty
- ◆ 50 mesh inlet filter
- Adjustable pressure unloader
- Pneumatic tires
- Dual padded shock absorbing feet
- ♦ 3/4" cold-rolled steel threaded axle
- Thermo-sensor (prevents overheating in bypass mode)
- Commercial/Industrial grade motors
- 115 volt units include GFCI w/36' cord w/plug
- 230 volt units include 12' cord (no GFCI or plug)