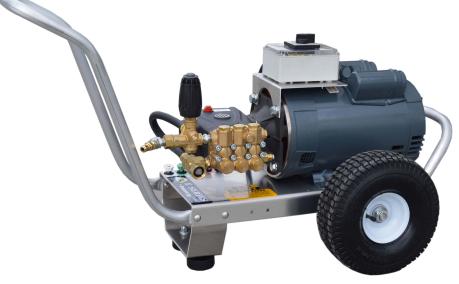

# EAGLE SERIES ELECTRIC DIRECT DRIVE

EE5520A

## 5.5GPM@2000PSI

230V/1PH/35A **7.5HP** 

#### Standard Accessories

- Gun/wand assembly w/quick connects
- 50' high pressure hose w/quick connects
- Chemical injector assembly w/quick connects
- ♦ 4 color-coded QC spray nozzles
- 1 color-coded QC chemical nozzle

#### Standard Features

- Revolutionary aircraft grade aluminum frame with dual handles (no welds to fail)
- Lifetime frame warranty
- ◆ 50 mesh inlet filter
- Adjustable pressure unloader
- Pneumatic tires
- Dual padded shock absorbing feet
- ♦ 3/4" cold-rolled steel threaded axle
- Thermo-sensor (prevents overheating in bypass mode)
- ♦ Commercial/Industrial grade motors
- 115 volt units include GFCI w/36' cord w/plug
- 230 volt units include 12' cord (no GFCI or plug)