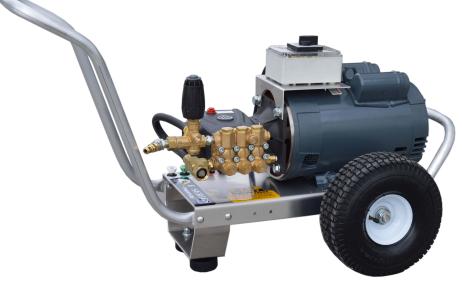

## **EAGLE SERIES ELECTRIC DIRECT DRIVE**

EE5525A

# 5.5GPM@2500PSI

230V/1PH/44A

### Standard Accessories

- Gun/wand assembly w/quick connects
- 50' high pressure hose w/quick connects
- Chemical injector assembly w/quick connects
- 4 color-coded QC spray nozzles
- 1 color-coded QC chemical nozzle **Available Options**
- Skid Mount Precede model with S/ Example: S/EE3035A **NOTE**: 5 HP & larger units come with powder coated steel skid
- Block Mounted K7 Unloader-3500 PSI max
- Auto Start/Stop (230V)

### Standard Features

- Revolutionary aircraft grade aluminum frame with dual handles (no welds to fail)
- Lifetime frame warranty
- 50 mesh inlet filter
- Adjustable pressure unloader
- Pneumatic tires
- Dual padded shock absorbing feet
- 3/4" cold-rolled steel threaded axle
- Thermo-sensor (prevents overheating in bypass mode)
- Commercial/Industrial grade motors
- 115 volt units include GFCI w/36' cord w/plug
- 230 volt units include 12' cord (no GFCI or plug)