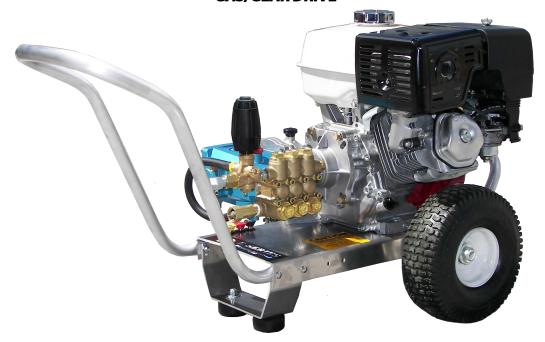

# EG3020HCP **3GPM@2000PSI**

#### Standard Accessories

- Gun/wand assembly w/quick connects
- ◆ 50′ high pressure hose w/quick connects
- Chemical injector assembly w/quick connects
- 4 color-coded QC spray nozzles
- ◆ 1 color-coded QC chemical nozzle

### **HONDA** GX200 Engine

#### Standard Features

- Revolutionary aircraft grade aluminum frame with dual handles (no welds to fail)
- Lifetime frame warranty
- ◆ 50 mesh inlet filter
- Adjustable pressure unloader
- Low oil shutdown
- Pneumatic tires
- Dual padded shock absorbing feet
- ♦ 3/4" cold-rolled steel threaded axle
- Commercial/Industrial grade engines
- Thermo-sensor (prevents overheating in bypass mode)