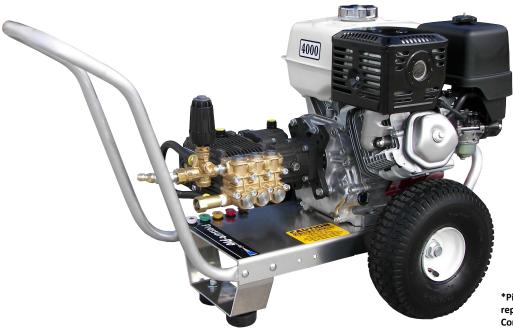

## EAGLE SERIES GAS/GEAR DRIVE

\*Picture shown may not represent exact model. Consult factory.

# EG3515HG **3.5GPM@1500PSI**

### HONDA GX200 Engine

#### Standard Features

- Revolutionary aircraft grade aluminum frame with dual handles (no welds to fail)
- Lifetime frame warranty
- ◆ 50 mesh inlet filter
- Adjustable pressure unloader
- Low oil shutdown
- Pneumatic tires
- Dual padded shock absorbing feet
- ♦ 3/4" cold-rolled steel threaded axle
- Commercial/Industrial grade engines
- Thermo-sensor (prevents overheating in bypass mode)