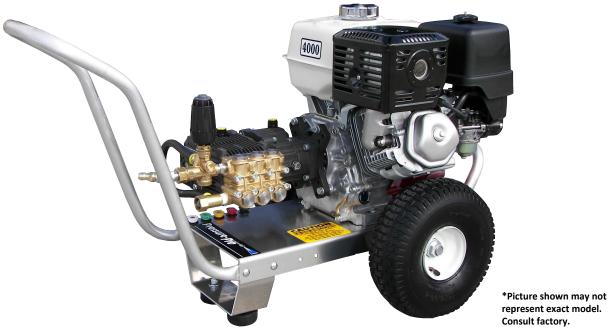

#### Standard Accessories

- Gun/wand assembly w/quick connects
- 50' high pressure hose w/quick connects
- Chemical injector assembly w/quick connects
- 4 color-coded QC spray nozzles
- ◆ 1 color-coded QC chemical nozzle

### **HONDA** GX390Engine

#### Standard Features

- Revolutionary aircraft grade aluminum frame with dual handles (no welds to fail)
- Lifetime frame warranty
- ◆ 50 mesh inlet filter
- Adjustable pressure unloader
- Low oil shutdown
- Pneumatic tires
- Dual padded shock absorbing feet
- ♦ 3/4" cold-rolled steel threaded axle
- Commercial/Industrial grade engines
- Thermo-sensor (prevents overheating in bypass mode)