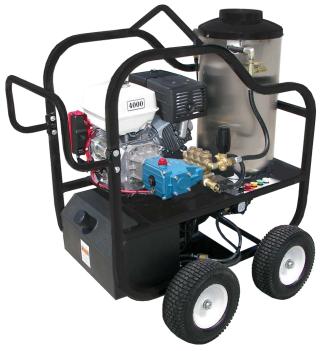

# HOT SHOT SERIES GAS, DIRECT DRIVE

4012-10C

## 4GPM@4000PSI

66PPX40GG1Pump

#### **Standard Accessories**

- Gun/wand assembly with insulated grip and quick connects
- 50' high pressure hose w/quick connects
- Maxi-Flo 20%chemical injector assembly w/quick connects
- 4 color-coded QC spray nozzles
- ♦ 1 color-coded QC chemical nozzle

### **HONDA** GX390 Engine

#### Standard Features

- Rugged powder coated steel roll cage frame w/ lifting hook & 13" flat-free tires & threaded axles
- 4-wheel dimensions: 39" L x 31" W x 49" H
- Super efficient schedule 80 coil w/ onepiece molded insulation combustion chamber
- Stainless steel coil wrap
- 8 gallon poly diesel fuel tank w/ fuel filter
- ♦ Commercial/Industrial grade engines
- Reliable Beckett burners
- High limit over temp protection
- Safety pressure relief valve
- Thermo-sensor (prevents over heating in bypass mode)