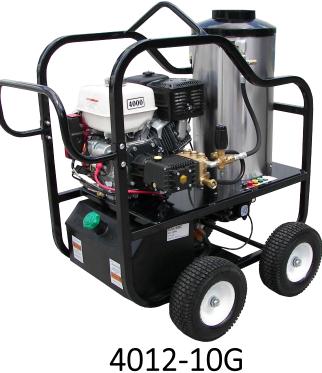

## 4012-10G 4GPM@4000PSI

EZ4040G Pump

## HONDA GX390Engine

## Standard Features

- Rugged powder coated steel roll cage frame w/ lifting hook & 13" flat-free tires & threaded axles
- 4-wheel dimensions: 39" L x 31" W x 49" H
- Super efficient schedule 80 coil w/ onepiece molded insulation combustion chamber
- Stainless steel coil wrap
- 8 gallon poly diesel fuel tank w/ fuel filter
- Commercial/Industrial grade engines
- Reliable Beckett burners
- High limit over temp protection
- Safety pressure relief valve
- Thermo-sensor (prevents over heating in bypass mode)

**NOTE:** Gasoline Honda and Diesel powered models include electric start, and battery w/ marine battery box.