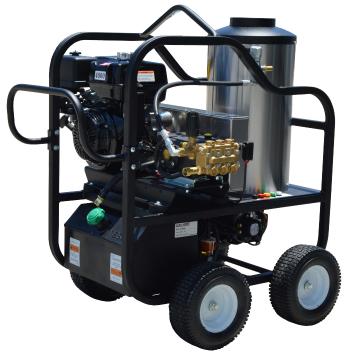

# HOT SHOT SERIES

GAS, DIRECT DRIVE

\*Picture shown may not represent exact model. Consult factory.

4012-17A

## **HONDA** GX390 Engine

#### Standard Features

- Rugged powder coated steel roll cage frame w/ lifting hook & 13" flat-free tires & threaded axles
- 4-wheel dimensions: 39" L x 31" W x 49" H
- Super efficient schedule 80 coil w/ onepiece molded insulation combustion chamber
- Stainless steel coil wrap
- 8 gallon poly diesel fuel tank w/ fuel filter
- ♦ Commercial/Industrial grade engines
- Reliable Beckett burners
- High limit over temp protection
- Safety pressure relief valve
- Thermo-sensor (prevents over heating in bypass mode)

**NOTE:** Gasoline Honda and Diesel powered models include electric start, and battery w/ marine battery box.