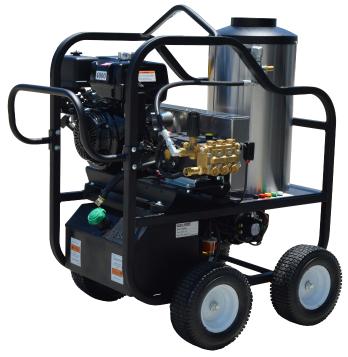

## HOT SHOT SERIES

GAS, DIRECT DRIVE

\*Picture shown may not represent exact model. Consult factory.

4012-17C

## **HONDA** GX390 Engine

#### Standard Features

- Rugged powder coated steel roll cage frame w/ lifting hook & 13" flat-free tires & threaded axles
- 4-wheel dimensions: 39" L x 31" W x 49" H
- Super efficient schedule 80 coil w/ onepiece molded insulation combustion chamber
- Stainless steel coil wrap
- 8 gallon poly diesel fuel tank w/ fuel filter
- ♦ Commercial/Industrial grade engines
- Reliable Beckett burners
- High limit over temp protection
- Safety pressure relief valve
- Thermo-sensor (prevents over heating in bypass mode)