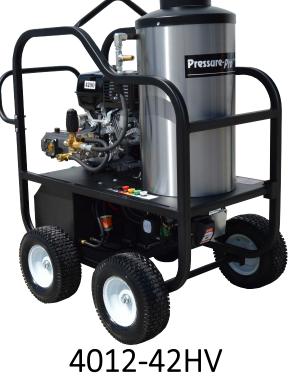

## 4012-42HV 4GPM@4200PSI

## Standard Features

**POWERED** by

 Rugged powder coated steel roll cage frame w/ lifting hook & 13" flat-free tires & threaded axles

HONDA GX390Engine

- 4-wheel dimensions: 39" L × 31" W × 49" H
- Super efficient schedule 80 coil w/ onepiece molded insulation combustion chamber
- Stainless steel coil wrap
- 8 gallon poly diesel fuel tank w/ fuel filter
- Commercial/Industrial grade engines
- Reliable Beckett burners
- High limit over temp protection
- Safety pressure relief valve
- Thermo-sensor (prevents over heating in bypass mode)