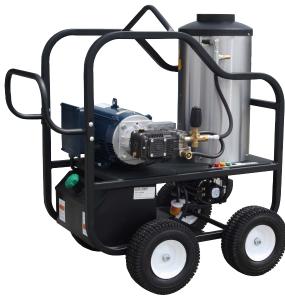

## HOT SHOT SERIES

4 WHEEL PORTABLE DIRECT DRIVE

\*Picture shown may not represent exact model. Consult factory.

4230-30G1

#### Standard Features

- Rugged powder coated steel frame
- ♦ 4-wheel dimensions: 39" L x 31" W x 49" H
- ♦ 2-wheel dimensions: 44" L x 27" W x 36" H
- Super efficient schedule 80 coil w/ one-piece molded insulation combustion chamber
- Stainless steel coil wrap
- 8 gallon poly diesel fuel tank w/ fuel filter
- ♦ Commercial/Industrial grade motors
- Reliable Beckett burners
- High limit over temp protection
- Safety pressure relief valve
- Thermo-sensor (prevents over heating in bypass mode)