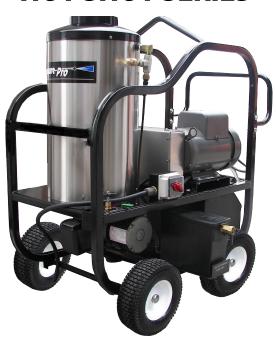

## **HOT SHOT SERIES**

4230VB-20C1

# 4GPM@2000PSI

230V/1PH/25A **5.0HP** 

5PP3140 Pump

#### Standard Features

- Rugged powder coated steel roll cage frame
  w/ lifting hook & 13" flat free tires & threaded
  axles
- ◆ 4-wheel dimensions "39" L x 31" W x 49" H
- Super efficient schedule 80 coil w/ one-piece molded insulation combustion chamber
- Stainless steel coil wrap
- 8 gallon poly diesel fuel tank w/ fuel filter
- ♦ Commercial/Industrial grade motors
- Reliable Beckett burners
- High limit over temp protection
- Safety pressure relief valve
- Low speed pump w/ thermo-sensor (prevents over heating in bypass mode)
- 12' power cord (no GFCI or Plug)