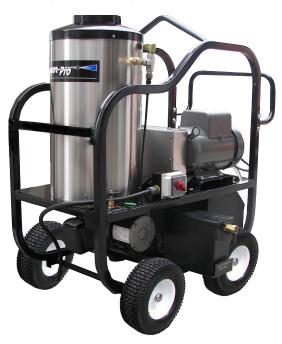

## **HOT SHOT SERIES**

4230VB-20G3

# 4GPM@2000PSI

230V/3PH/12A **5.0HP** 

#### Standard Accessories

- Gun/ wand assembly with insulated grip and quick connects
- 50' high pressure hose w/quick connects
- Adjustable high pressure chemical metering system
- ◆ 4 color-coded QC spray nozzles

#### Standard Features

- Rugged powder coated steel roll cage frame
  w/ lifting hook & 13" flat free tires & threaded
  axles
- ◆ 4-wheel dimensions "39" L x 31" W x 49" H
- Super efficient schedule 80 coil w/ one-piece molded insulation combustion chamber
- Stainless steel coil wrap
- ♦ 8 gallon poly diesel fuel tank w/ fuel filter
- Commercial/Industrial grade motors
- Reliable Beckett burners
- High limit over temp protection
- Safety pressure relief valve
- Low speed pump w/ thermo-sensor (prevents over heating in bypass mode)
- ♦ 12′ power cord (no GFCI or Plug)