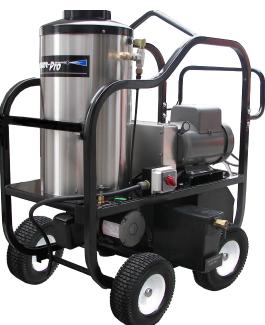

## **HOT SHOT SERIES**

# 4230VB-30C1 4GPM@3000PSI 230V/1PH/33A

5PP3140 Pump

#### Standard Features

- Rugged powder coated steel roll cage frame
  w/ lifting hook & 13" flat free tires & threaded
  axles
- ◆ 4-wheel dimensions "39" L × 31" W × 49" H
- Super efficient schedule 80 coil w/ one-piece molded insulation combustion chamber
- Stainless steel coil wrap
- 8 gallon poly diesel fuel tank w/ fuel filter
- Commercial/Industrial grade motors
- Reliable Beckett burners
- High limit over temp protection
- Safety pressure relief valve
- Low speed pump w/ thermo-sensor (prevents over heating in bypass mode)
- 12' power cord (no GFCI or Plug)