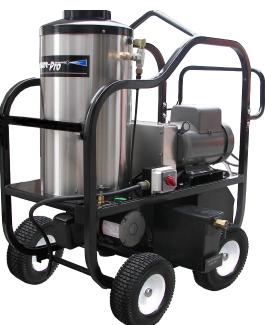

# **HOT SHOT SERIES**

# 4230VB-30G3 4GPM@3000PSI

230V/3PH/17A

TSS1511SG Pump

## Standard Features

- Rugged powder coated steel roll cage frame
  w/ lifting hook & 13" flat free tires & threaded
  axles
- 4-wheel dimensions "39" L x 31" W x 49" H
- Super efficient schedule 80 coil w/ one-piece molded insulation combustion chamber
- Stainless steel coil wrap
- 8 gallon poly diesel fuel tank w/ fuel filter
- Commercial/Industrial grade motors
- Reliable Beckett burners
- High limit over temp protection
- Safety pressure relief valve
- Low speed pump w/ thermo-sensor (prevents over heating in bypass mode)
- 12' power cord (no GFCI or Plug)