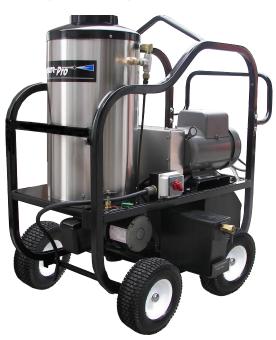

## **HOT SHOT SERIES**

4230VB-35G1

# 4GPM@3500PSI

230V/1PH/46A **10HP** 

37K408W627G1 Motor

#### Standard Features

- Rugged powder coated steel roll cage frame
  w/ lifting hook & 13" flat free tires & threaded
  axles
- 4-wheel dimensions "39" L x 31" W x 49" H
- Super efficient schedule 80 coil w/ one-piece molded insulation combustion chamber
- Stainless steel coil wrap
- 8 gallon poly diesel fuel tank w/ fuel filter
- ♦ Commercial/Industrial grade motors
- Reliable Beckett burners
- High limit over temp protection
- Safety pressure relief valve
- Low speed pump w/ thermo-sensor (prevents over heating in bypass mode)
- 12' power cord (no GFCI or Plug)