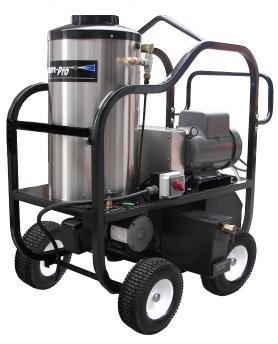

## **HOT SHOT SERIES**

4230VB-35G3

# 4GPM@3500PSI

230V/3PH/23A **10HP** 

EM3711T Motor

#### Standard Accessories

- Gun/ wand assembly with insulated grip and quick connects
- 50' high pressure hose w/quick connects
- Adjustable high pressure chemical metering system
- 4 color-coded QC spray nozzles

### **Available Options**

- ♦ ATK010 Inline Adjustable Thermostat
- ♦ BRK100 Brake Kit
- HRK415 Hose Reel Kit, 150' x 3/8" max.
  w/ no add'l hose
- AR and CAT pumps available consult factory

#### Standard Features

- Rugged powder coated steel roll cage frame
  w/ lifting hook & 13" flat free tires & threaded
  axles
- 4-wheel dimensions "39" L x 31" W x 49" H
- Super efficient schedule 80 coil w/ one-piece molded insulation combustion chamber
- Stainless steel coil wrap
- 8 gallon poly diesel fuel tank w/ fuel filter
- ♦ Commercial/Industrial grade motors
- Reliable Beckett burners
- High limit over temp protection
- Safety pressure relief valve
- Low speed pump w/ thermo-sensor (prevents over heating in bypass mode)
- 12' power cord (no GFCI or Plug)